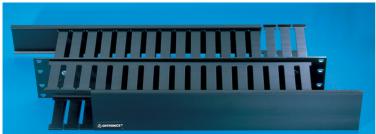

Ortronics Front and Rear Finger Duct Cable Management Panel, 3 in D front duct, 4 in D rear duct, 2 I Part No. 808045030

Yes

Legrand closed cover finger duct cable management panels provide organized movement for hor and vertical routing of patch cables on 19 in EIA distribution racks.

## Features & Benefits

RoHS Conformant

| Simultaneously organizes both rear horizontal cables and front patch cords |           | Maximum duct fill capacity using Category 6 cable is 105 in the front and 95 in the rear |              |
|----------------------------------------------------------------------------|-----------|------------------------------------------------------------------------------------------|--------------|
| Specifications                                                             |           |                                                                                          |              |
| General Info                                                               |           |                                                                                          |              |
| Product Line                                                               | Ortronics | UPC Number                                                                               | 662875256816 |
| Country Of Origin                                                          | Mexico    | Application Sector                                                                       | Commercial   |
| Additional Information                                                     |           |                                                                                          |              |