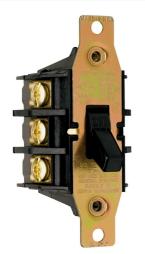

Pass and Seymour Discontinued - Manual Controller Part No. 7843

Three pole, Three phase Switch, 20 Horsepower Mid-size. � 40 amps, 600 volts. �