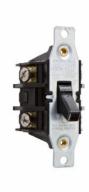

## Pass and Seymour Discontinued - Manual Controller

Part No. 7802

Manual Control Switch, 2pole, 1Phase, 30amp 600volt.