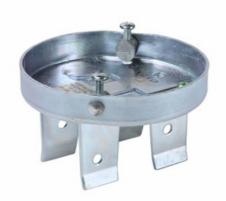

## Pass and Seymour Specialty Box

Part No. 77706

Shallow box with wings for thick/firewall ceilings, rotating dual support. 24-Pack.

## Features & Benefits

Direct mount to joist.

Peel-off tape for "hands-free" installation.

Broadest line available, from shallow to deep boxes.

Supplied with hardware.

8 cubic inch volume.

Rated up to 70 pounds for fans, 150 pounds for fixture at 16" span.

UL listed for fan and fixture support.

Maximum weight ratings (slides and braces)

Ground screw pre-installed.

Boxes include top knockouts.

5/8" depth.