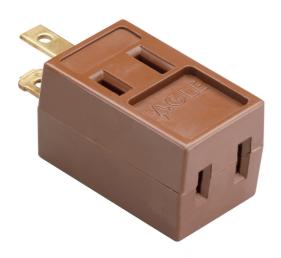

# Pass and Seymour Discontinued - 15A/125V Cube Tap Adapter, 2 Pole, 2 Wire, Brown Part No. 68

Cube tap, phenolic, single to triple, double pole, double wire, 15 amp, 125 volt, Brown.