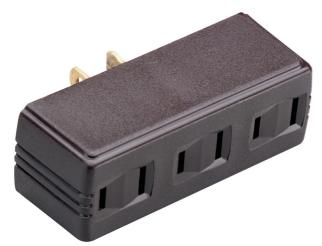

Pass and Seymour Discontinued - 15A/125V Plug-in Adapter, 2 Pole, 2 Wire, Brown Part No. 63

Plug-in adapter, single to triple, swivel, polarized, double pole, double wire, 15 amp, 125 volt, Brown.

Durable and reliable.