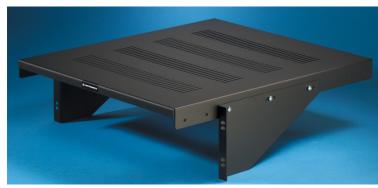

Ortronics
Cantilevered Vented Equipment Shelves - 17.5 W x 1.45 in H x 20 in D - black

Equipment shelves are an ideal solution for mounting any non-rack mount equipment within a rack or cabinet. Universally mountable in any standard 19in server rack or cabinet, these shelves come in a variety of configurations including: fixed, sliding, vented, adjustable, including different mounting options.

## Features & Benefits

| reduces a Benefits                              |               |                    |              |
|-------------------------------------------------|---------------|--------------------|--------------|
| Holds up to 85 lbs of evenly distributed weight |               |                    | Vented tray  |
| Specifications                                  |               |                    |              |
| General Info                                    |               |                    |              |
| Product Line                                    | Ortronics     | UPC Number         | 662875265450 |
| Country Of Origin                               | United States | Application Sector | Commercial   |
| Additional Information                          |               |                    |              |
| RoHS Conformant                                 | Yes           |                    |              |