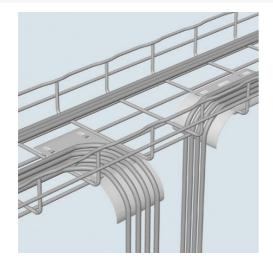

## Cablofil Obsolete SIDE DROPOUT-DACROMET (0.5D,,3.5W,,6.7L) [585167]

Part No. 585167

Cablofil Wiremesh Cable Tray concept based upon performance, safety and economy; three qualities which make Cablofil Wiremesh Cable Tray system preferred by installers. Cablofil adapts to the most complex configurations, and its structure gives maximum strength for minimum weight. The ease of creating fittings, carried out on site, as well as the wide range of unique and universal accessories gives complete freedom in routing combined with exceptionally fast installation.

## Features & Benefits

Protects cables when exiting and entering Snap in mounting tabs eliminate the need for attachment hardware and speeds tray.