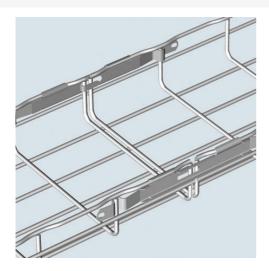

## Cablofil FAST SPLICE-DACROMET (50 PCS) [558247]

Part No. 558247

Cablofil Wiremesh Cable Tray concept based upon performance, safety and economy; three qualities which make Cablofil Wiremesh Cable Tray system preferred by installers. Cablofil adapts to the most complex configurations, and its structure gives maximum strength for minimum weight. The ease of creating fittings, carried out on site, as well as the wide range of unique and universal accessories gives complete freedom in routing combined with exceptionally fast installation.

## Features & Benefits

Fastest splice available from Cablofil, saves up to 1/2 the install time compared to using bolted connections. Special assembly tool (EDRNTOOL) is included in every bag of splices. UL Classified Splice.