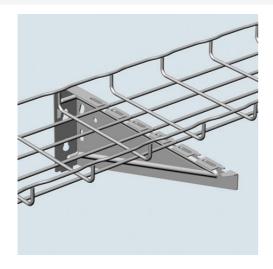

## Obsolete - FAS UNIVERSAL BRACKET-HOT DIPPED (2D,4W,8L)

Part No. 557433

Cablofil Wiremesh Cable Tray concept based upon performance, safety and economy; three qualities which make Cablofil Wiremesh Cable Tray system preferred by installers. Cablofil adapts to the most complex configurations, and its structure gives maximum strength for minimum weight. The ease of creating fittings, carried out on site, as well as the wide range of unique and universal accessories gives complete freedom in routing combined with exceptionally fast installation.

## Features & Benefits

Use for tray support in under floor application in combination with EDF Rail.Use patented locking tabs on FAS U to secure tray without additional hardware.Supports wider tray and heavier loads than FAS L. FAS U snaps directly into EDF rail.