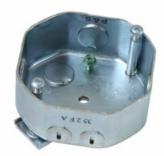

## Pass and Seymour Contractor Pack

Part No. 55500

Direct Mount Box - with rotating dual support. 24-Pack.

## Features & Benefits

Direct mount to joist.

UL listed for fan and fixture support.

Peel-off tape for "hands-free" installation.

Maximum weight ratings (slides and braces)

Broadest line available, from shallow to deep boxes. Ground screw pre-installed.

Supplied with hardware. Boxes include top knockouts.

Rated up to 70 pounds for fans, 150 pounds for fixture at 16" span.

1.5" depth.

16 cubic Inch volume.