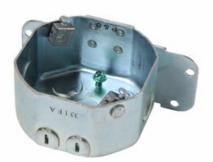

# Pass and Seymour Side Mount Box

Part No. 55025

Side mount Deep box - same as 55020 with 5 top knockouts and rotating dual support. 24-Pack.

### Features & Benefits

Direct mount to joist. UL listed for fan and fixture support.

Peel-off tape for "hands-free" installation. Broadest line available, from shallow to deep boxes.

Ground screw pre-installed. Supplied with hardware.

Boxes include top knockouts. 21 cubic inch volume.

2 inch depth. Rated up to 70 pounds for fans, 150 pounds for fixture at 16" span.