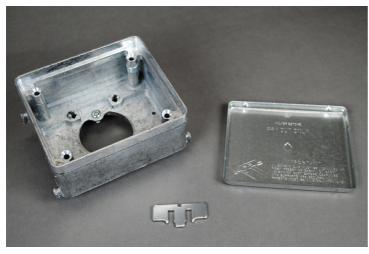

## Wiremold 4210 Pro Series Afterset

Part No. 4225

Installed either before or after concrete pour to create activation from duct. 1"" height.

## Features & Benefits

Installed either before or after concrete pour to create activation from duct. 1" height.