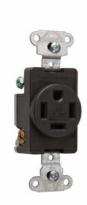

## Pass and Seymour **20A 125/250V 14-20R Straight Blade Single Flush Receptacle, 3-Pole, 4-Wire** Part No. 3820

Straight Blade Receptacle 3-Pole 4-Wire 20A 125/250V