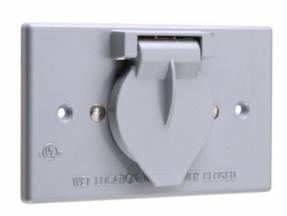

## Pass and Seymour Cast Weatherproof Self Closing Cover, Motor Base, Horizontal, Gray Part No. 3778

Weatherproof Self-Closing Cover - Motor Base - Horizontal, Single with 15A 125A Recessed Flanged Inlet,

## Features & Benefits

Broad line of single gang covers for switches and Baked-on electrostatic, polyester, powder paint for superior scratch and GFCIs.

corrosion resistance.

Heavy-duty die-cast zinc.

Stainless steel springs.

Covers comply with 2005 NEC Section 406.8(A) and 406.8(B)(2).