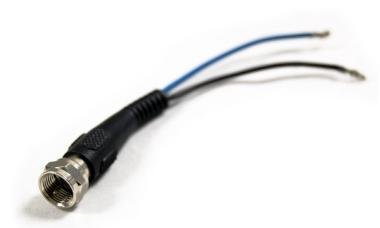

## Features & Benefits

Two 20 gauge cables attached to a male coaxial F-connector