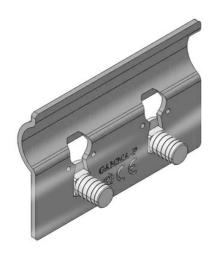

## Cablofil **FAS Splice**

Part No. 343620

V-Trough cable tray keeps your cables protected and easy to manage. Its high-strength steel construction matches many European OEM specifications and is available in smaller sizes for control and instrumentation cabling. V-Trough is manufactured to exacting standards so that all components fit together perfectly, making installation a snap.

## Features & Benefits

Hardware included. M6x12mm square neck carriage bolt (zinc plated) and M6 serrated flange hex nut (zinc plated).