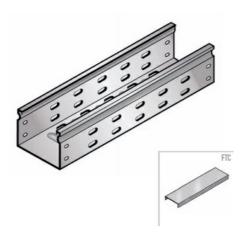

# Cablofil VT100/300GC - Ventilated Trough Straight

Part No. 342071

V-Trough cable tray keeps your cables protected and easy to manage. Its high-strength steel construction matches many European OEM specifications and is available in smaller sizes for control and instrumentation cabling. V-Trough is manufactured to exacting standards so that all components fit together perfectly, making installation a snap.

## Features & Benefits

Ventilated design: reduces cable heating, mold and moisture buildup.

Rolled top edge: for cable and installer protection.

18 gage steel.

Strong corrosion resistant steel construction.

Unique design: allows for cable and installer protection.

Compatible cover: FTC sold separately.