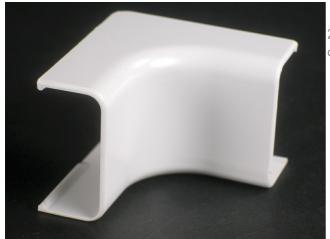

## Wiremold Uniduct 2900 Series Internal Elbow Fitting

Part No. 2917-WH

2900 Series Interior Elbow. Makes right angle turns around internal corners.

## Features & Benefits

2900 Series Interior Elbow. Makes right angle turns around internal corners.