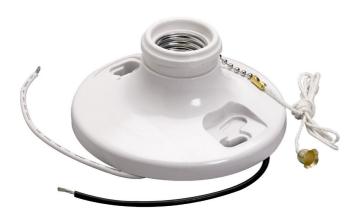

## Pass and Seymour Medium Base Lampholder, White

Part No. 280WH6

Medium base, phenolic, pullchain, 4 terminals with Tamper-Resistant-drive screws, fits 3 1/4-inch to 4-inch boxes, with cage neck, 6-inch Leads.