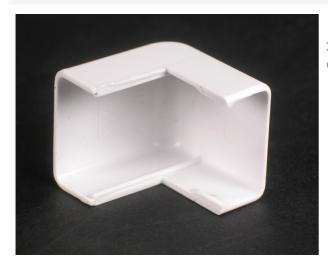

## Wiremold Uniduct 2700 Series External Elbow Fitting

Part No. 2718

2700 Series External Elbow. Makes right angle turns around external corners.

## Features & Benefits

2700 Series External Elbow. Makes right angle turns around external corners.