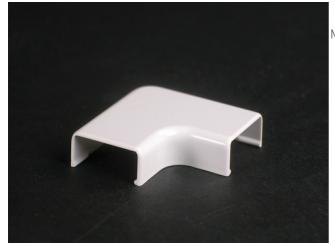

## Wiremold Uniduct 2700 Series Flat Elbow Fitting

Part No. 2711

Makes right angle turns in 2700 Series Raceway on same surface.

## Features & Benefits

Makes right angle turns in 2700 Series Raceway on same surface.