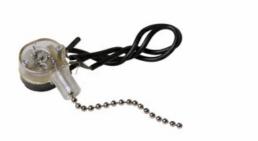

## Pass and Seymour Appliance Switch

Part No. 220

Heavy-duty Single-Pole canopy pull switch. Two leads (18 AWG) 6.5-inch long. RU Listed.