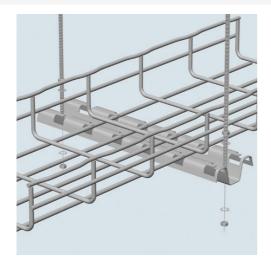

## Cablofil FAS PROFILE-STAINLESS (1D,,2W,,24L) [14604]

Part No. 14604

Cablofil Wiremesh Cable Tray concept based upon performance, safety and economy three qualities which make Cablofil Wiremesh Cable Tray system preferred by installers. Cablofil adapts to the most complex configurations, and its structure gives maximum strength for minimum weight. The ease of creating fittings, carried out on site, as well as the wide range of unique and universal accessories gives complete freedom in routing combined with exceptionally fast installation.

## Features & Benefits

24 inch length trapeze profile: Patented FAS style attachment secures tray without nuts and bolts