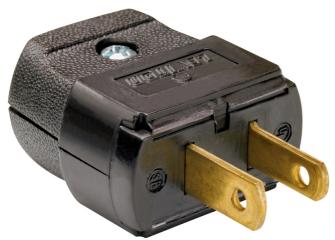

## Pass and Seymour Discontinued - Plug and Connector

Part No. 101

Double pole, Double wire, Clamptite Plug. Light duty. 15 amp, 125 volt, Black.